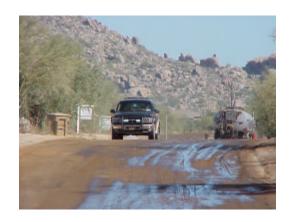

## DOVE VALLEY ROAD EnviroKleen® TEST APPLICATION MCDOT November 10, 1999

**ROAD AREA:** 3880' X 24' = 93120 SQUARE FEET

**APPLICATION RATE: 30 SQUARE FEET PER GALLON** 

APPLIED COST: \$4.25/gal applied (Current Prices)

COST OF APPLICATION: \$13,192.00

Road Prior to Application

First Application

First Application

**Second Application** 

## DOVE VALLEY ROAD EnviroKleen® TEST APPLICATION MCDOT November 10, 1999

Product requires no cure time, areas treated may be open to traffic immediately after application if needed, without damage to vehicles.