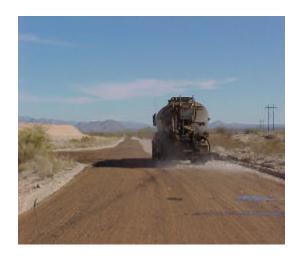

## DOVE VALLEY ROAD EnviroKleen® TEST APPLICATION MCDOT November 10, 1999

**ROAD AREA:** 3880' X 24' = 93120 SQUARE FEET

**APPLICATION RATE: 30 SQUARE FEET PER GALLON** 

APPLIED COST: \$4.25/gal applied (Current Prices)

COST OF APPLICATION: \$13,192.00

Road Prior to Application

First Application

First Application

**Second Application** 

## DOVE VALLEY ROAD EnviroKleen® TEST APPLICATION MCDOT November 10, 1999

Product requires no cure time, areas treated may be open to traffic immediately after application if needed, without damage to vehicles.