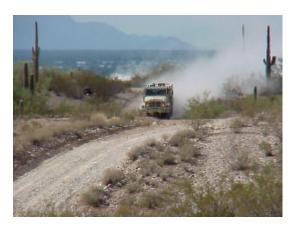

## DOVE VALLEY ROAD EnviroKleen® TEST APPLICATION MCDOT November 10, 1999

**ROAD AREA:** 3880' X 24' = 93120 SQUARE FEET

**APPLICATION RATE: 30 SQUARE FEET PER GALLON** 

APPLIED COST: \$4.25/gal applied (Current Prices)

COST OF APPLICATION: \$13,192.00

Road Prior to Application

First Application

First Application

**Second Application** 