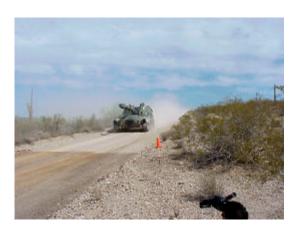

## DOVE VALLEY ROAD EnviroKleen® TEST APPLICATION MCDOT November 10, 1999

**ROAD AREA:** 3880' X 24' = 93120 SQUARE FEET

**APPLICATION RATE: 30 SQUARE FEET PER GALLON** 

APPLIED COST: \$4.25/gal applied (Current Prices)

COST OF APPLICATION: \$13,192.00

Road Prior to Application

First Application

First Application

**Second Application** 

## DOVE VALLEY ROAD EnviroKleen® TEST APPLICATION MCDOT November 10, 1999

Product requires no cure time, areas treated may be open to traffic immediately after application if needed, without damage to vehicles.