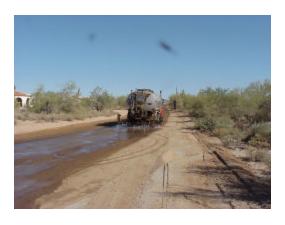

## DOVE VALLEY ROAD EnviroKleen® TEST APPLICATION MCDOT November 10, 1999

Product requires no cure time, areas treated may be open to traffic immediately after application if needed, without damage to vehicles.