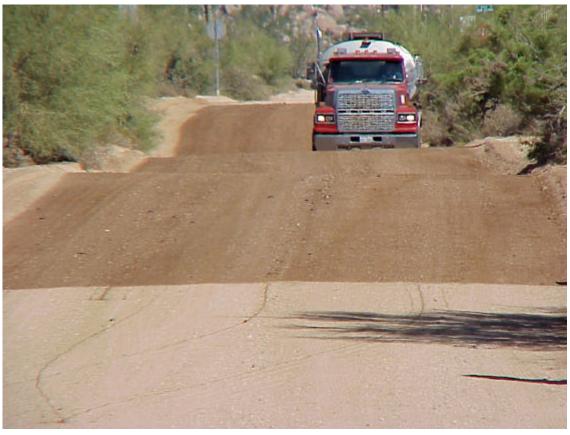

## DOVE VALLEY ROAD EnviroKleen® TEST APPLICATION MCDOT November 10, 1999

**ROAD AREA:** 3880' X 24' = 93120 SQUARE FEET

**APPLICATION RATE: 30 SQUARE FEET PER GALLON** 

APPLIED COST: \$4.25/gal applied (Current Prices)

COST OF APPLICATION: \$13,192.00

Road Prior to Application

First Application

First Application

**Second Application** 