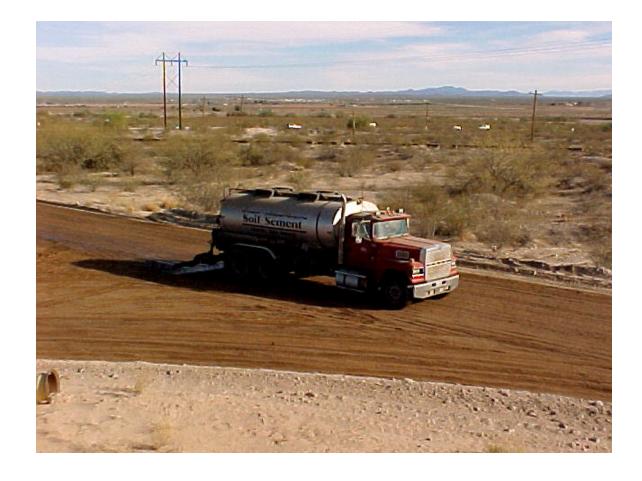

## DOVE VALLEY ROAD EnviroKleen® TEST APPLICATION MCDOT November 10, 1999

**ROAD AREA:** 3880' X 24' = 93120 SQUARE FEET

**APPLICATION RATE: 30 SQUARE FEET PER GALLON** 

APPLIED COST: \$4.25/gal applied (Current Prices)

COST OF APPLICATION: \$13,192.00

Road Prior to Application

First Application

First Application

**Second Application** 

## DOVE VALLEY ROAD EnviroKleen® TEST APPLICATION MCDOT November 10, 1999

Product requires no cure time, areas treated may be open to traffic immediately after application if needed, without damage to vehicles.