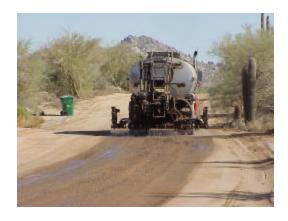

## DOVE VALLEY ROAD EnviroKleen® TEST APPLICATION MCDOT November 10, 1999

Product requires no cure time, areas treated may be open to traffic immediately after application if needed, without damage to vehicles.