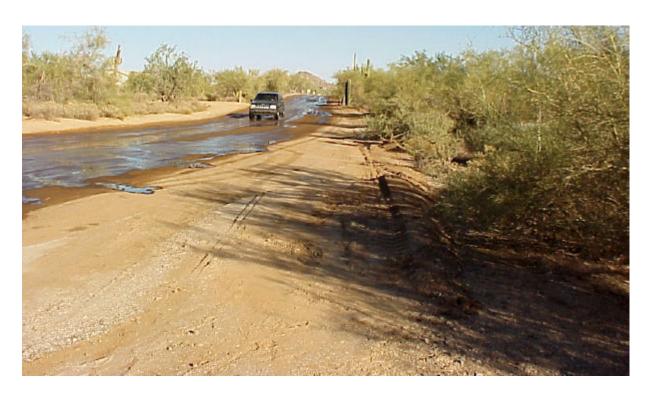

## DOVE VALLEY ROAD EnviroKleen® TEST APPLICATION MCDOT November 10, 1999

**ROAD AREA:** 3880' X 24' = 93120 SQUARE FEET

**APPLICATION RATE: 30 SQUARE FEET PER GALLON** 

APPLIED COST: \$4.25/gal applied (Current Prices)

COST OF APPLICATION: \$13,192.00

Road Prior to Application

First Application

First Application

**Second Application** 

## DOVE VALLEY ROAD EnviroKleen® TEST APPLICATION MCDOT November 10, 1999

Product requires no cure time, areas treated may be open to traffic immediately after application if needed, without damage to vehicles.