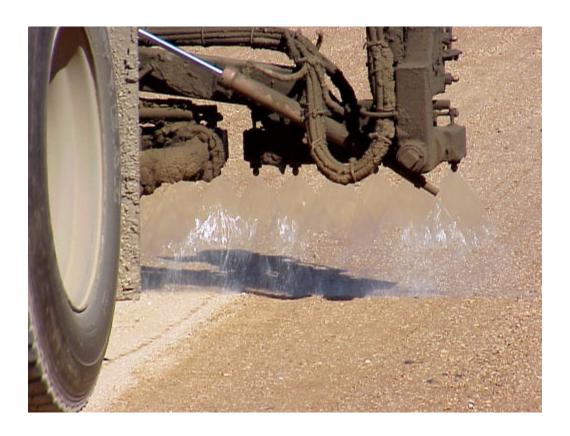

## DOVE VALLEY ROAD EnviroKleen® TEST APPLICATION MCDOT November 10, 1999

**ROAD AREA:** 3880' X 24' = 93120 SQUARE FEET

**APPLICATION RATE: 30 SQUARE FEET PER GALLON** 

APPLIED COST: \$4.25/gal applied (Current Prices)

COST OF APPLICATION: \$13,192.00

Road Prior to Application

First Application

First Application

**Second Application** 