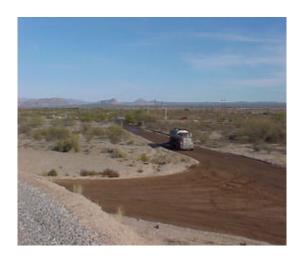

## DOVE VALLEY ROAD EnviroKleen® TEST APPLICATION MCDOT November 10, 1999

**ROAD AREA:** 3880' X 24' = 93120 SQUARE FEET

**APPLICATION RATE: 30 SQUARE FEET PER GALLON** 

APPLIED COST: \$4.25/gal applied (Current Prices)

COST OF APPLICATION: \$13,192.00

Road Prior to Application

First Application

First Application

**Second Application** 

## DOVE VALLEY ROAD EnviroKleen® TEST APPLICATION MCDOT November 10, 1999

Product requires no cure time, areas treated may be open to traffic immediately after application if needed, without damage to vehicles.