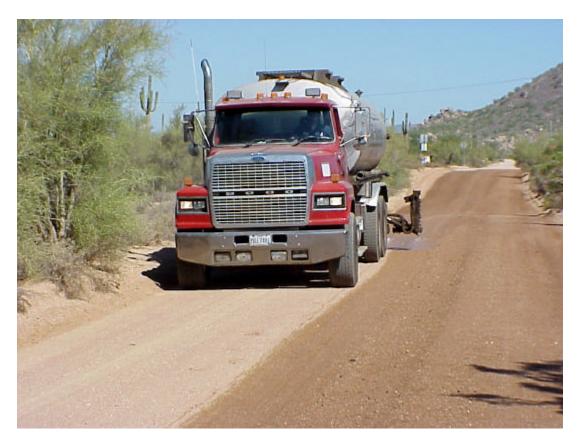

## DOVE VALLEY ROAD EnviroKleen® TEST APPLICATION MCDOT November 10, 1999

**ROAD AREA:** 3880' X 24' = 93120 SQUARE FEET

**APPLICATION RATE: 30 SQUARE FEET PER GALLON** 

APPLIED COST: \$4.25/gal applied (Current Prices)

COST OF APPLICATION: \$13,192.00

Road Prior to Application

First Application

First Application

**Second Application** 