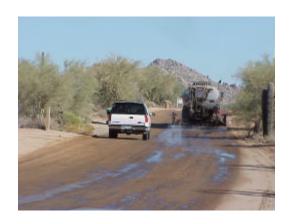

## DOVE VALLEY ROAD EnviroKleen® TEST APPLICATION MCDOT November 10, 1999

**ROAD AREA:** 3880' X 24' = 93120 SQUARE FEET

**APPLICATION RATE: 30 SQUARE FEET PER GALLON** 

APPLIED COST: \$4.25/gal applied (Current Prices)

COST OF APPLICATION: \$13,192.00

Road Prior to Application

First Application

First Application

**Second Application** 

## DOVE VALLEY ROAD EnviroKleen® TEST APPLICATION MCDOT November 10, 1999

Product requires no cure time, areas treated may be open to traffic immediately after application if needed, without damage to vehicles.