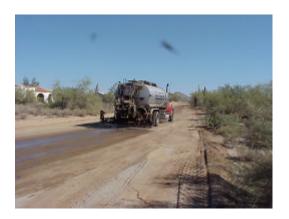

## DOVE VALLEY ROAD EnviroKleen® TEST APPLICATION MCDOT November 10, 1999

Product requires no cure time, areas treated may be open to traffic immediately after application if needed, without damage to vehicles.